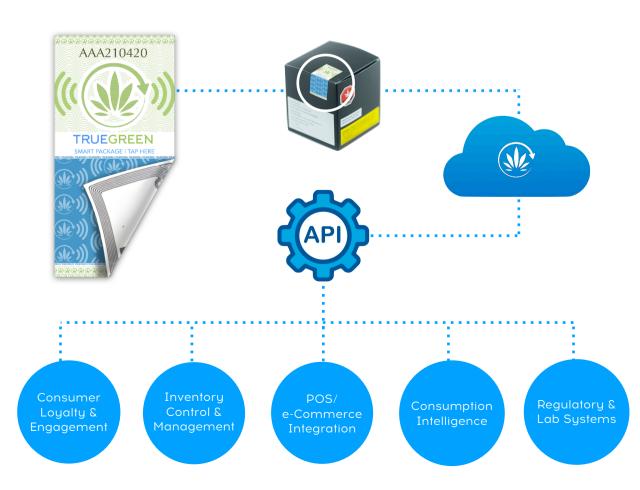

## TRUEGREEN IS...

A smart packaging management system that digitizes and verifies individual cannabis products, seamlessly integrating with your legacy systems. It's the industry's most powerful and secure all-in-one smart packaging solution.

#### **SERIOUSLY? HOW?**

TrueGreen provides a unique digital identity to every single package, through a certified tamper evident seal, guaranteeing authenticity and efficiency.

Our tamper seal is designed with state-of-the-art anticounterfeiting ink and printing technology, and is made "smart" by embedded RFID technology – opening up a world of possibilities from POS to customer loyalty.

# OK, WHAT'S IN IT FOR ME?

With digitally-enabled inventory control and an integrated consumer feedback loop, TrueGreen brings together all your systems and services into a single hub to grow your business.

## **SMART CANNABIS**

Extend the reach and impact of your systems by embedding them into your packaging with TrueGreen.